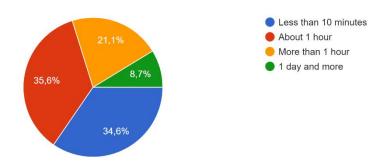

2. What activities do you mostly engage in while using digital devices? (Select all that apply) 379 respostas

3. How often do you take breaks from using digital devices throughout the day?  $_{\rm 379\,respostas}$ 