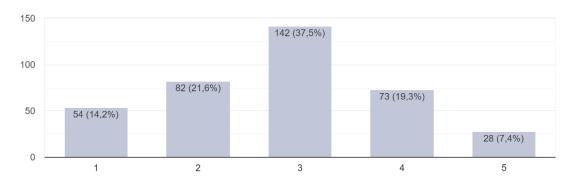

## 1. On a typical school day, how stressed do you feel? (Rate from 1 to 5, with 1 being very low and 5 being very high.)

379 respostas