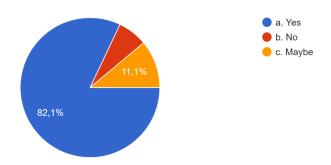

#### **SECTION 1: Physical Activity**

1. Do you like doing exercise or sports activities? 379 respostas