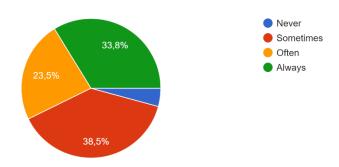

Mind Matters**

1. What kind of mental health problems do you have at school/home? (Select all that apply) 379 respostas



#### 2. How often do you feel stressed in your daily life? 379 respostas



#### 2. What do you do when you feel sad? (Select all that apply)

379 respostas



### 3. What do you like to do in your free time for your well-being? (Select all that apply) $_{379\,\mathrm{respostas}}$



### 4. How many hours of sleep do you get per night? 379 respostas



### 5. Do you feel supported by friends and family members in times of need? $_{\rm 379\,respostas}$



# 6. Do you engage in activities such as exercise, meditation, deep breathing or hobbies to promote mental well-being?





**SECTION 3: Emotional wellness** 

#### 1. Are you good at making friends?

379 respostas



#### 2. How often do you solve problems without starting an argument?

379 respostas



### 3. How often do your share a new idea with your class? 379 respostas



### 4. How long does it take to be calm when you are upset or frustrated? $_{\rm 379\,respostas}$



#### 5. What kind of songs do you listen to when you feel bad? $^{379\,\text{respostas}}$



### 6. Do you care about other people's feelings? 379 respostas



**SECTION 4: Stress Management** 

## 1. On a typical school day, how stressed do you feel? (Rate from 1 to 5, with 1 being very low and 5 being very high.)

379 respostas



#### 2. What stresses you out on a typical school day? (Select all that apply)

379 respostas



#### 3. How do you usually cope with stress? (Select all that apply)

379 respostas



#### 4. How do