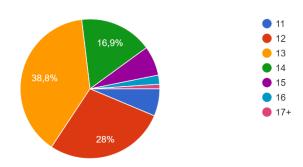

#### 1.1 Gender 379 respostas



1.2 Age 379 respostas



#### 1.3 School Grade 379 respostas



#### 1.4 Nationality

379 respostas



#### 1.5 School Name

379 respostas



#### **SECTION 1: Physical Activity**

1. Do you like doing exercise or sports activities? 379 respostas



### 3. How many servings of fruits and vegetables do you typically consume per day? $_{\rm 379\,respostas}$



#### 4. How many glasses of water do you drink per day? 379 respostas



### 5. Do you have an adequate weight? 379 respostas



#### 6. How often do you eat junk food?

379 respostas



#### 7. Do you feel well-rested and refreshed upon waking up in the morning?

371 respostas



#### **SECTION 2: Mind Matters**

1. What kind of mental health problems do you have at school/home? (Select all that apply) 379 respostas



#### 2. How often do you feel stressed