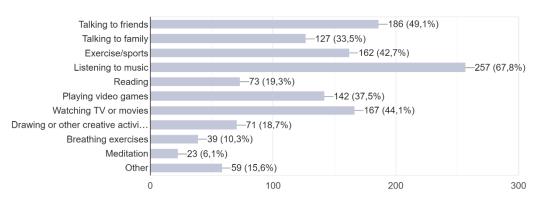

### 3. What do you like to do in your free time for your well-being? (Select all that apply) $_{379\,\mathrm{respostas}}$