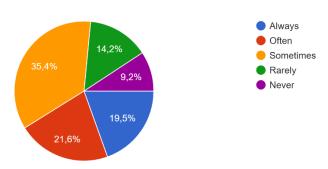

### 3. How often do you recycle or participate in other eco-friendly practices? $_{\rm 379\,respostas}$