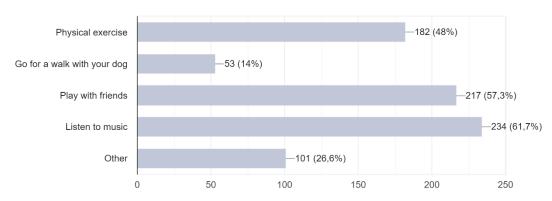

#### 3. How do you usually cope with stress? (Select all that apply)

379 respostas