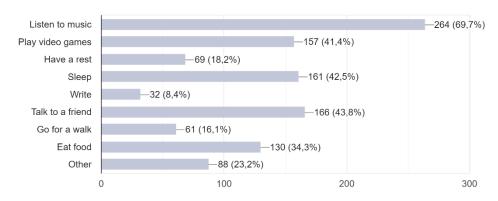

### 3. What do you like to do in your free time for your well-being? (Select all that apply) $_{379\,\mathrm{respostas}}$