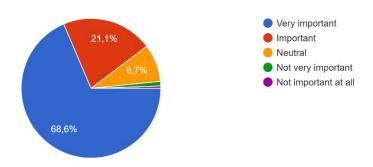

### 1. How important do you think it is to take care of the environment? $_{\rm 379\,respostas}$