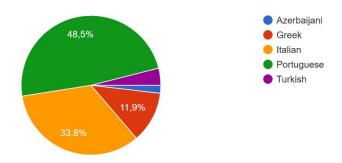

#### 1.1 Gender 379 respostas



1.2 Age 379 respostas



#### 1.3 School Grade 379 respostas



#### 1.4 Nationality

379 respostas



#### 1.5 School Name

379 respostas



#### **SECTION 1: Physical Activity**

1. Do you like doing exercise or sports activities? 379 respostas



### 3. How many servings of fruits and vegetables do you typically consume per day? $_{\rm 379\,respostas}$



#### 4. How many glasses of water do you drink per day? 379 respostas



### 5. Do you have an adequate weight? 379 respostas



#### 6. How often do you eat junk food?

379 respostas



#### 7. Do you feel well-rested and refreshed upon waking up in the morning?

371 respostas



#### **SECTION 2: Mind Matters**

1. What kind of mental health problems do you have at school/home? (Select all that apply) 379 respostas



#### 2. How often do you feel stressed in your daily life? 379 respostas



#### 2. What do you do when you feel sad