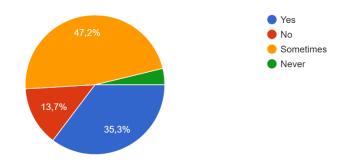

#### 5. Do you think your school or community could do more to promote environmental sustainability? 379 respostas