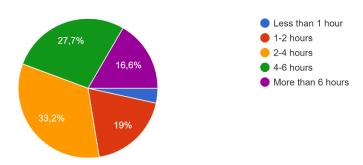

respostas



**SECTION 4: Stress Management** 

## 1. On a typical school day, how stressed do you feel? (Rate from 1 to 5, with 1 being very low and 5 being very high.)

379 respostas



#### 2. What stresses you out on a typical school day? (Select all that apply)

379 respostas



#### 3. How do you usually cope with stress? (Select all that apply)

379 respostas



#### 4. How do you experience stress?

379 respostas



#### 5. Do you feel comfortable talking to teachers or school counselors about your stress or problems? 379 respostas



## 6. How would you rate your school's support in helping students managing stress? $_{\rm 379\,respostas}$



**SECTION 5: Digital Well-being** 

1. How much time do you spend on digital devices (phones, tablets, computers) each day? 379 respostas



2. What activities do you mostly engage in while using digital devices? (Select all that apply) 379 respostas



3. How often do you take breaks from using digital devices throughout the day?  $_{\rm 379\,respostas}$ 



4. Have you ever experienced cyberbullying or negative interactions online? 379 respostas



5. Do you have any strategies for maintaining a healthy balance between your online and offline activities? (Select all that apply)

379 respostas



6. How do you feel when you disconnect from digital devices for a while? 379 respostas



**SECTION 6: Environmental Well-being** 

### 1. How important do you think it is to take care of the environment? $_{\rm 379\,respostas}$



### 2. What actions do you take to help protect the environment in your daily life? (Select all that a