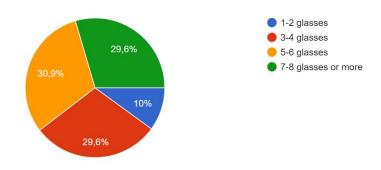

#### 1.1 Gender 379 respostas



1.2 Age 379 respostas



#### 1.3 School Grade 379 respostas



#### 1.4 Nationality

379 respostas



#### 1.5 School Name

379 respostas



#### **SECTION 1: Physical Activity**

1. Do you like doing exercise or sports activities? 379 respostas



### 3. How many servings of fruits and vegetables do you typically consume per day? $_{\rm 379\,respostas}$



#### 4. How many glasses of water do you drink per day? 379 respostas



### 5. Do you have an adequate weight? 379 respostas



#### 6. How often do you eat junk food?

379 respostas



#### 7. Do you feel well-rested and refreshed upon waking up in the morning?

371 respostas



#### **SECTION 2: Mind Matters**

1. What kind of mental health problems do you have at school/home? (Select all that apply) 379 respostas



#### 2. How often do you feel stressed in your daily life? 379 respostas



#### 2. What do you do when you feel sad? (Select all that apply)

379 respostas



### 3. What do you like to do in your free time for your well-being? (Select all that apply) $_{379\,\mathrm{respostas}}$



### 4. How many hours of sleep do you get per night? 379 respostas



### 5. Do you feel supported by friends and family members in times of need? $_{\rm 379\,res