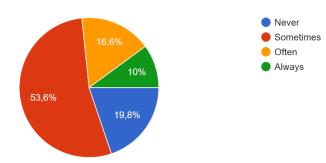

in your daily life? 379 respostas



#### 2. What do you do when you feel sad? (Select all that apply)

379 respostas



### 3. What do you like to do in your free time for your well-being? (Select all that apply) $_{379\,\mathrm{respostas}}$



### 4. How many hours of sleep do you get per night? 379 respostas



### 5. Do you feel supported by friends and family members in times of need? $_{\rm 379\,respostas}$



# 6. Do you engage in activities such as exercise, meditation, deep breathing or hobbies to promote mental well-being?





**SECTION 3: Emotional wellness** 

#### 1. Are you good at making friends?

379 respostas



#### 2. How often do you solve problems without starting an argument?

379 respostas



### 3. How often do your share a new idea with your class? 379 respostas



### 4. How long does it take to be calm when you are upset or frustrated? $_{\rm 379\,respostas}$



#### 5. What kind of songs do you listen to when you feel bad? $^{379\,\text{respostas}}$



### 6. Do you care about other people's feelings? 379 respostas



**SECTION 4: Stress Management** 

## 1. On a typical school day, how stressed do you feel? (Rate from 1 to 5, with 1 being very low and 5 being very high.)

379 respostas



#### 2. What stresses you out on a typical school day? (Select all that apply)

379 respostas



#### 3. How do you usually cope with stress? (Select all that apply)

379 respostas



#### 4. How do you experience stress?

379 respostas



#### 5. Do you feel comfortable talking to teachers or school counselors about your stress or problems? 379 respostas



#