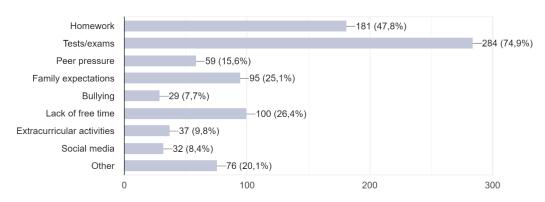

#### 2. What stresses you out on a typical school day? (Select all that apply)

379 respostas