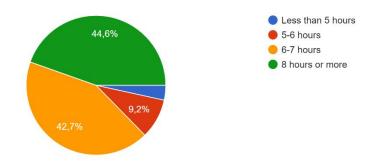

rm 379\,respostas}$



#### 4. How many glasses of water do you drink per day? 379 respostas



### 5. Do you have an adequate weight? 379 respostas



#### 6. How often do you eat junk food?

379 respostas



#### 7. Do you feel well-rested and refreshed upon waking up in the morning?

371 respostas



#### **SECTION 2: Mind Matters**

1. What kind of mental health problems do you have at school/home? (Select all that apply) 379 respostas



#### 2. How often do you feel stressed in your daily life? 379 respostas



#### 2. What do you do when you feel sad? (Select all that apply)

379 respostas



### 3. What do you like to do in your free time for your well-being? (Select all that apply) $_{379\,\mathrm{respostas}}$



### 4. How many hours of sleep do you get per night? 379 respostas



### 5. Do you feel supported by friends and family members in times of need? $_{\rm 379\,respostas}$



# 6. Do you engage in activities such as exercise, meditation, deep breathing or hobbies to promote mental well-being?





**SECTION 3: Emotional wellness** 

#### 1. Are you good at making friends?

379 respostas



#### 2. How often do you solve problems without starting an argument?

379 respostas



### 3. How often do your share a new idea with your class? 379 respostas



### 4. How long does it take to be calm when you are upset or frustrated? $_{\rm 379\,respostas}$



#### 5. What kind of songs do you listen to when you feel bad? $^{379\,\text{respostas}}$



### 6. Do you care about other people's feelings? 379 respostas



**SECTION 4: Stress Management** 

## 1. On a typic