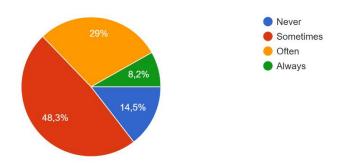

#### 2. How often do you solve problems without starting an argument?

379 respostas