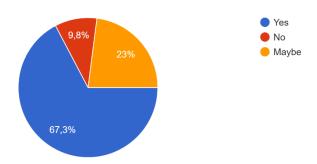

#### 1.1 Gender 379 respostas



1.2 Age 379 respostas



#### 1.3 School Grade 379 respostas



#### 1.4 Nationality

379 respostas



#### 1.5 School Name

379 respostas



#### **SECTION 1: Physical Activity**

1. Do you like doing exercise or sports activities? 379 respostas



### 3. How many servings of fruits and vegetables do you typically consume per day? $_{\rm 379\,respostas}$



#### 4. How many glasses of water do you drink per day? 379 respostas



### 5. Do you have an adequate weight? 379 respostas



#### 6. How often do you eat junk food?

379 respostas



#### 7. Do you feel well-rested and refreshed upon waking up in the morning?

371 respostas



#### **SECTION 2: Mind Matters**

1. What kind of mental health problems do you have at school/home? (Select all that apply) 379 respostas



#### 2. How often do you feel stressed in your daily life? 379 respostas



#### 2. What do you do when you feel sad? (Select all that apply)

379 respostas



### 3. What do you like to do in your free time for your well-being? (Select all that apply) $_{379\,\mathrm{respostas}}$



### 4. How many hours of sleep do you get per night? 379 respostas



### 5. Do you feel supported by friends and family members in times of need? $_{\rm 379\,respostas}$



# 6. Do you engage in activities such as exe