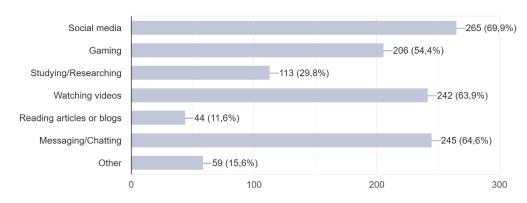

2. What activities do you mostly engage in while using digital devices? (Select all that apply) 379 respostas

3. How often do you take breaks from using digital devices throughout the day?  $_{\rm 379\,respostas}$ 