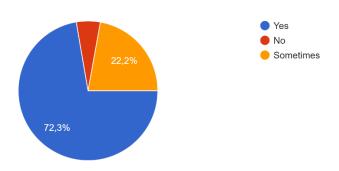

#### **SECTION 1: Physical Activity**

1. Do you like doing exercise or sports activities? 379 respostas