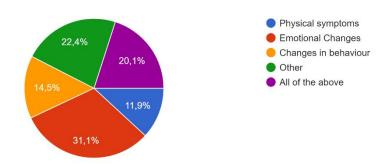

s without starting an argument?

379 respostas



### 3. How often do your share a new idea with your class? 379 respostas



### 4. How long does it take to be calm when you are upset or frustrated? $_{\rm 379\,respostas}$



#### 5. What kind of songs do you listen to when you feel bad? $^{379\,\text{respostas}}$



### 6. Do you care about other people's feelings? 379 respostas



**SECTION 4: Stress Management** 

## 1. On a typical school day, how stressed do you feel? (Rate from 1 to 5, with 1 being very low and 5 being very high.)

379 respostas



#### 2. What stresses you out on a typical school day? (Select all that apply)

379 respostas



#### 3. How do you usually cope with stress? (Select all that apply)

379 respostas



#### 4. How do you experience stress?

379 respostas



#### 5. Do you feel comfortable talking to teachers or school counselors about your stress or problems? 379 respostas



## 6. How would you rate your school's support in helping students managing stress? $_{\rm 379\,respostas}$



**SECTION 5: Digital Well-being** 

1. How much time do you spend on digital devices (phones, tablets, computers) each day? 379 respostas



2. What activities do you mostly engage in while using digital devices? (Select all that apply) 379 respostas



3. How often do you take breaks from using digital devices throughout the day?  $_{\rm 379\,respostas}$ 



4. Have you ever experienced cyberbullying or negative interactions online? 379 respostas



5. Do you have any strategies for maintaining a healthy balance between your online and offline activities? (Se