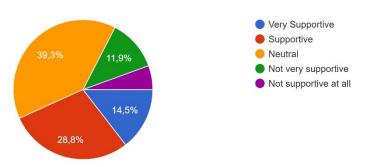

## 6. How would you rate your school's support in helping students managing stress? $_{\rm 379\,respostas}$

**SECTION 5: Digital Well-being** 

1. How much time do you spend on digital devices (phones, tablets, computers) each day? 379 respostas