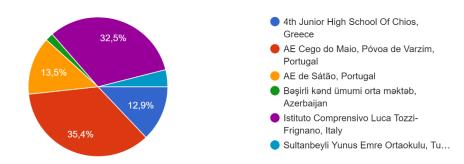

#### 1.1 Gender 379 respostas



1.2 Age 379 respostas



#### 1.3 School Grade 379 respostas



#### 1.4 Nationality

379 respostas



#### 1.5 School Name

379 respostas



#### **SECTION 1: Physical Activity**

1. Do you like doing exercise or sports activities? 379 respostas



### 3. How many servings of fruits and vegetables do you typically consume per day? $_{\rm 379\,respostas}$



#### 4. How many glasses of water do you drink per day? 379 respostas



### 5. Do you have an adequate weight? 379 respostas



#### 6. How often do you eat junk food?

379 respostas



#### 7. Do you feel well-rested and refreshed upon waking up in the morning?

371 respostas



#### **SECTION 2: Mind Matters**

1. What kind of mental health problems do you have at school/home? (Select all that apply) 379 respostas



#### 2. How often do you feel stressed in your daily life? 379 respostas



#### 2. What do you do when you feel sad? (Select all that apply)

379 resposta