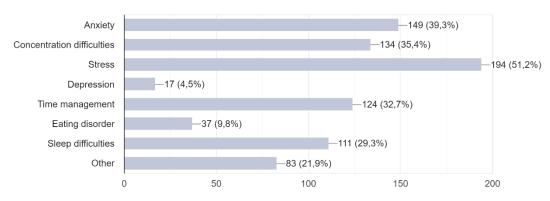

#### **SECTION 2: Mind Matters**

1. What kind of mental health problems do you have at school/home? (Select all that apply) 379 respostas