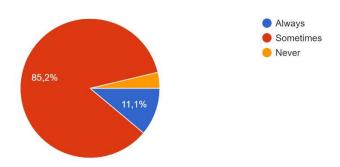

#### 5. Do you feel comfortable talking to teachers or school counselors about your stress or problems? 379 respostas