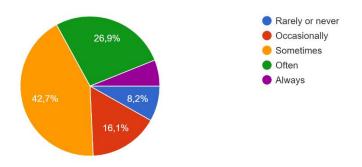

2. What activities do you mostly engage in while using digital devices? (Select all that apply) 379 respostas

3. How often do you take breaks from using digital devices throughout the day?  $_{\rm 379\,respostas}$ 