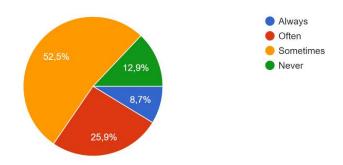

### 3. How often do you recycle or participate in other eco-friendly practices? $_{\rm 379\,respostas}$