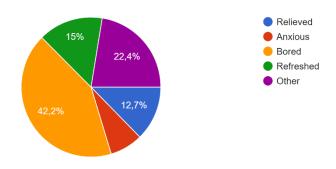

379 respostas

6. How do you feel when you disconnect from digital devices for a while? 379 respostas

**SECTION 6: Environmental Well-being** 