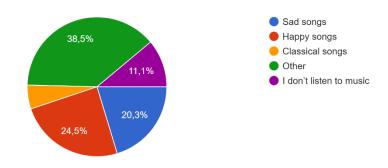

#### 5. What kind of songs do you listen to when you feel bad? $^{379\,\text{respostas}}$