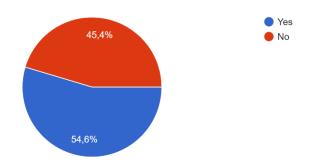

#### 5. Do you think your school or community could do more to promote environmental sustainability? 379 respostas