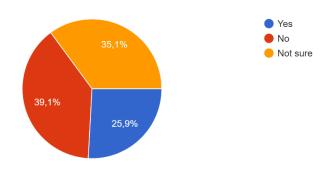

s



### 4. How long does it take to be calm when you are upset or frustrated? $_{\rm 379\,respostas}$



#### 5. What kind of songs do you listen to when you feel bad? $^{379\,\text{respostas}}$



### 6. Do you care about other people's feelings? 379 respostas



**SECTION 4: Stress Management** 

## 1. On a typical school day, how stressed do you feel? (Rate from 1 to 5, with 1 being very low and 5 being very high.)

379 respostas



#### 2. What stresses you out on a typical school day? (Select all that apply)

379 respostas



#### 3. How do you usually cope with stress? (Select all that apply)

379 respostas



#### 4. How do you experience stress?

379 respostas



#### 5. Do you feel comfortable talking to teachers or school counselors about your stress or problems? 379 respostas



## 6. How would you rate your school's support in helping students managing stress? $_{\rm 379\,respostas}$



**SECTION 5: Digital Well-being** 

1. How much time do you spend on digital devices (phones, tablets, computers) each day? 379 respostas



2. What activities do you mostly engage in while using digital devices? (Select all that apply) 379 respostas



3. How often do you take breaks from using digital devices throughout the day?  $_{\rm 379\,respostas}$ 



4. Have you ever experienced cyberbullying or negative interactions online? 379 respostas



5. Do you have any strategies for maintaining a healthy balance between your online and offline activities? (Select all that apply)

379 respostas



6. How do you feel when you disconnect from digital devices for a while? 379 respo