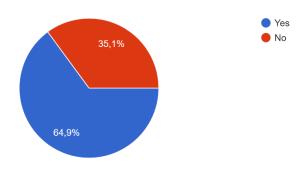

l well-rested and refreshed upon waking up in the morning?

371 respostas



#### **SECTION 2: Mind Matters**

1. What kind of mental health problems do you have at school/home? (Select all that apply) 379 respostas



#### 2. How often do you feel stressed in your daily life? 379 respostas



#### 2. What do you do when you feel sad? (Select all that apply)

379 respostas



### 3. What do you like to do in your free time for your well-being? (Select all that apply) $_{379\,\mathrm{respostas}}$



### 4. How many hours of sleep do you get per night? 379 respostas



### 5. Do you feel supported by friends and family members in times of need? $_{\rm 379\,respostas}$



# 6. Do you engage in activities such as exercise, meditation, deep breathing or hobbies to promote mental well-being?





**SECTION 3: Emotional wellness** 

#### 1. Are you good at making friends?

379 respostas



#### 2. How often do you solve problems without starting an argument?

379 respostas



### 3. How often do your share a new idea with your class? 379 respostas



### 4. How long does it take to be calm when you are upset or frustrated? $_{\rm 379\,respostas}$



#### 5. What kind of songs do you listen to when you feel bad? $^{379\,\text{respostas}}$



### 6. Do you care about other people's feelings? 379 respostas



**SECTION 4: Stress Management** 

## 1. On a typical school day, how stressed do you feel? (Rate from 1 to 5, with 1 being very low and 5 being very high.)

379 respostas



#### 2. What stresses you out on a typical school day? (Select all that apply)

379 respostas



#### 3.