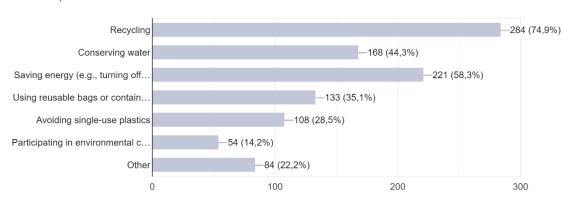

### 2. What actions do you take to help protect the environment in your daily life? (Select all that apply) 379 respostas