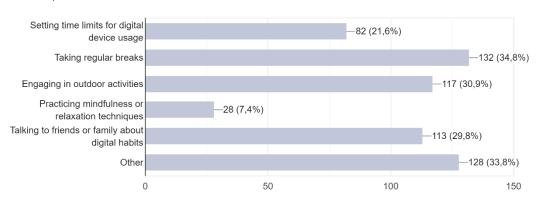

379 respostas

6. How do you feel when you disconnect from digital devices for a while? 379 respostas

**SECTION 6: Environmental Well-being** 