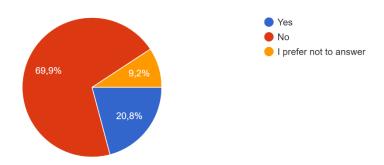

4. Have you ever experienced cyberbullying or negative interactions online? 379 respostas

5. Do you have any strategies for maintaining a healthy balance between your online and offline activities? (Select all that apply)