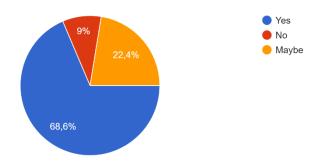

#### 5. Do you feel comfortable talking to teachers or school counselors about your stress or problems? 379 respostas