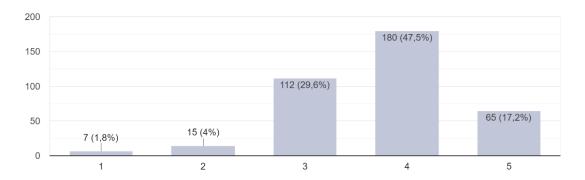

## How would you rate your overall health? [1 being poor and 5 excellent] 379 respostas