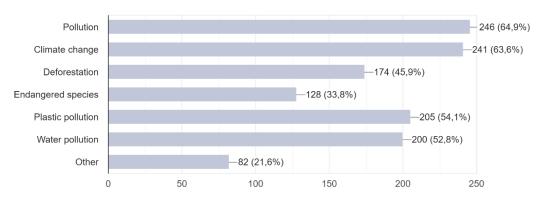

## 4. What concerns you the most about environmental issues in your community or the world? (Select all that apply)

379 respostas