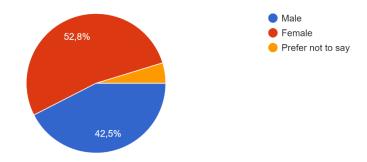

#### 1.1 Gender 379 respostas



1.2 Age 379 respostas



#### 1.3 School Grade 379 respostas



#### 1.4 Nationality

379 respostas



#### 1.5 School Name

379 respostas



#### **SECTION 1: Physical Activity**

1. Do you like doing exercise or sports activities? 379 respostas



### 3. How many servings of fruits and vegetables do you typically consume per day? $_{\rm 379\,respostas}$



#### 4. How many glasses of water do you drink per day? 379 respostas



### 5. Do you have an adequate weight? 379 respostas



#### 6. How often do you eat junk food?

379 respostas



#### 7. Do you feel well-rested and refreshed upon waking up in the morning?

371 respostas



#### **SECTION 2: Mind Matters**

1. What kind of mental health problems do you have at school/home? (Select all that apply) 379 respostas



#### 2. How o