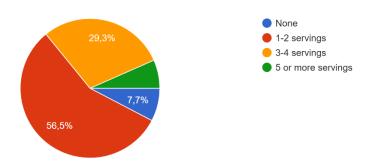

### 3. How many servings of fruits and vegetables do you typically consume per day? $_{\rm 379\,respostas}$