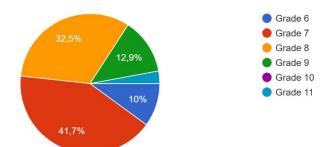

#### 1.1 Gender 379 respostas



1.2 Age 379 respostas



#### 1.3 School Grade 379 respostas



#### 1.4 Nationality

379 respostas



#### 1.5 School Name

379 respostas



#### **SECTION 1: Physical Activity**

1. Do you like doing exercise or sports activities? 379 respostas



### 3. How many servings of fruits and vegetables do you typically consume per day? $_{\rm 379\,respostas}$



#### 4. How many glasses of water do you drink per day? 379 respostas



### 5. Do you have an adequate weight? 379 respostas



#### 6. How often do you eat junk food?

379 respostas



#### 7. Do you feel well-rested and refreshed upon waking up in the morning?

371 respostas



#### **SECTION 2: Mind Matters**

1. What kind of mental health problems do you have at school/home? (Select all that apply) 379 respostas



#### 2. How often do you feel stressed in your daily life? 379 respostas



#